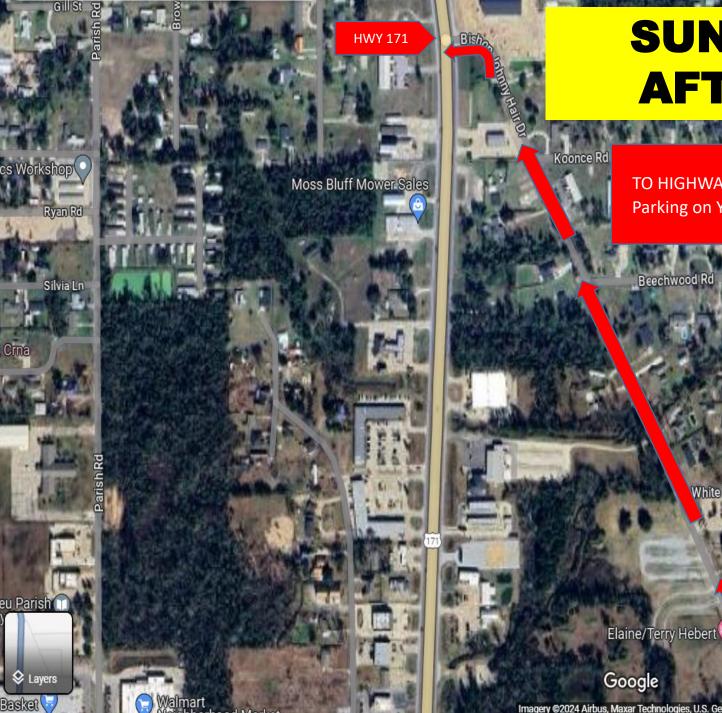

# SUNDAY A.M. Route AFTER LAUNCHING

Koonce Rd

White Rd

Koonce Rd

TO HIGHWAY 171 for AM Parking on You Win Road

> White Rd Lora's Creative Concepts

> > First Moss Bluff

FROM BOAT LAUNCH